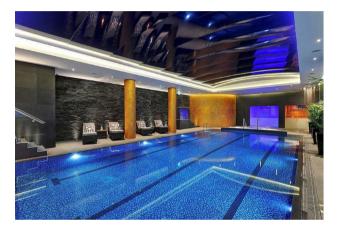

### £995,000 Leasehold

EXCLUSIVE TO GARTON JONES - 28TH FLOOR WITH STUNNING VIEWS - An opportunity to purchase this brand new one bedroom apartment located in this landmark building which will be the centrepiece of the development built by Berkeley Homes at Chelsea Creek. The Apartment offers floor to ceiling windows with stunning views, open plan lounge with a custom-designed shaker-style kitchen, access to the 76 sq.ft balcony, bedroom with built in wardrobe, luxury bathroom with bespoke porcelain floor and wall tiles. The Imperial offers a resident's cinema and lounge as well as access to the spa with fully equipped gym, swimming pool, sauna & steam room. Chelsea Creek is a unique dockside development within easy reach of Imperial wharf overground station as well as the stylish King's Road and Chelsea Harbour, with its many restaurants, bars and boutiques.

#### GARTON JONES.COM

8 Gatliff Road Grosvenor Waterside Chelsea London SW1W 8DP Sales +44 (0) 20 7730 5007 gws@gartonjones.com www.gartonjones.com

- · Brand New One Bedroom Apartment
- · 28th Floor With Stunning Views
- · 616 Sq.ft (57.2 Sq.m)
- · Open Plan Lounge & Kitchen
- · Balcony
- · Residents' Cinema & Lounge
- · Spa With Swimming Pool, Sauna, Steam Room, Treatment Room and Gym
- 0.1m To Imperial Wharf Overground & 0.6m
  To Fulham Broadway Underground Station
- · Completion Due Q1 Q2 2024