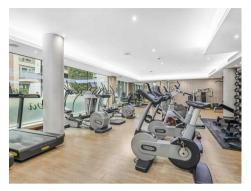

### £995,000 Leasehold

EXCLUSIVE TO GARTON JONES - 28TH FLOOR WITH STUNNING VIEWS - An opportunity to purchase this brand new one bedroom apartment located in this landmark building which will be the centrepiece of the development built by Berkeley Homes at Chelsea Creek. The Apartment offers floor to ceiling windows with stunning views, open plan lounge with a custom-designed shaker-style kitchen, access to the 76 sq.ft balcony, bedroom with built in wardrobe, luxury bathroom with bespoke porcelain floor and wall tiles. The Imperial offers a resident's cinema and lounge as well as access to the spa with fully equipped gym, swimming pool, sauna & steam room. Chelsea Creek is a unique dockside development within easy reach of Imperial wharf overground station as well as the stylish King's Road and Chelsea Harbour, with its many restaurants, bars and boutiques.

#### GARTON JONES.COM

8 Gatliff Road Grosvenor Waterside Chelsea London SW1W 8DP Sales +44 (0) 20 7730 5007 gws@gartonjones.com www.gartonjones.com

- · Brand New One Bedroom Apartment
- · 28th Floor With Stunning Views
- · 616 Sq.ft (57.2 Sq.m)
- · Open Plan Lounge & Kitchen
- · Balcony
- · Residents' Cinema & Lounge
- · Spa With Swimming Pool, Sauna, Steam Room, Treatment Room and Gym
- 0.1m To Imperial Wharf Overground & 0.6m
  To Fulham Broadway Underground Station
- · Completion Due Q1 Q2 2024