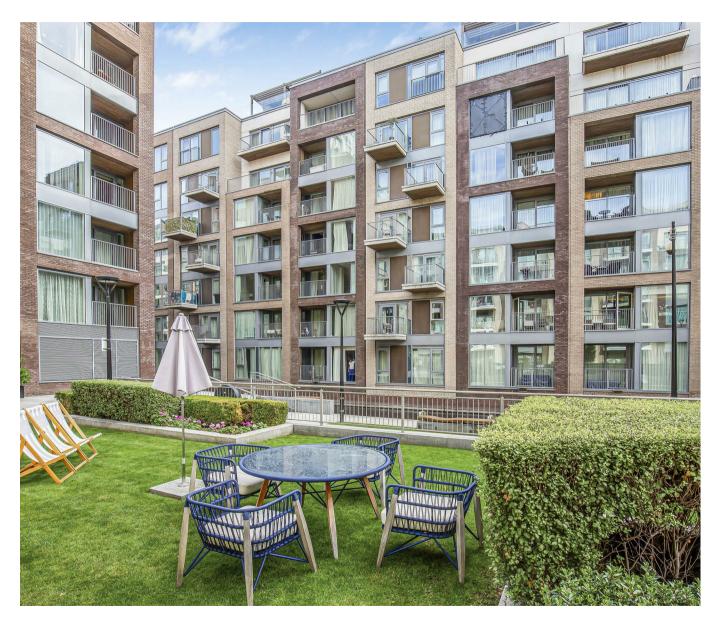

### £995,000 Leasehold

EXCLUSIVE TO GARTON JONES - 28TH FLOOR WITH STUNNING VIEWS - An opportunity to purchase this brand new one bedroom apartment located in this landmark building which will be the centrepiece of the development built by Berkeley Homes at Chelsea Creek. The Apartment offers floor to ceiling windows with stunning views, open plan lounge with a custom-designed shaker-style kitchen, access to the 76 sq.ft balcony, bedroom with built in wardrobe, luxury bathroom with bespoke porcelain floor and wall tiles. The Imperial offers a resident's cinema and lounge as well as access to the spa with fully equipped gym, swimming pool, sauna & steam room. Chelsea Creek is a unique dockside development within easy reach of Imperial wharf overground station as well as the stylish King's Road and Chelsea Harbour, with its many restaurants, bars and boutiques.

Leasehold - (999 years from 1st June 2010) Service Charge Estimated £5585.40 PA - Ground Rent £750 PA

\*Please note this is a contract re-assignment\*

Completion Due Q3 — Q4 2023

\*Images used are of The Chelsea Creek Development\*