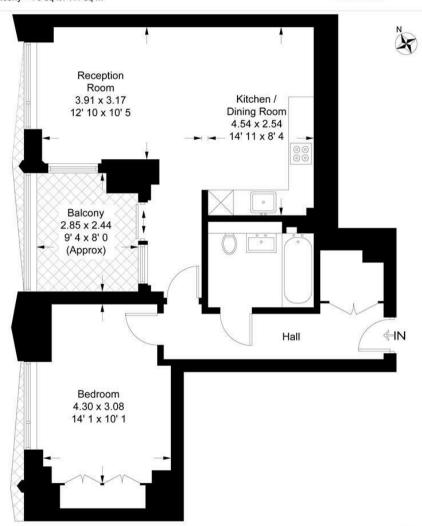

#### The Imperial

Approximate Gross Internal Area = 616 sq ft / 57.2 sq m Balcony = 76 sq ft / 7.1 sq m GARTONJONES

This plan is not to scale and must be used as layout guidance only. All measurements and areas are approximate and should not be relied upon to provide accurate information. This plan must not be relied upon when making property valuations, design considerations or any other such relevant decisions. We accept no responsibility or liability (whether in contract, tort or otherwise) in relation to any loss whatsoever arising from or in connection with any use of this plan or the adequacy, accuracy or completeness of it or any information within it.